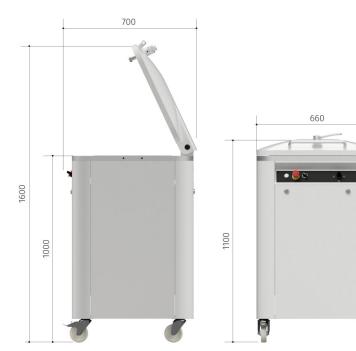

## **Technical** Specs

|                               | D16 / D20 Divider                        |  |  |
|-------------------------------|------------------------------------------|--|--|
| Power Rating (kW)             | 1.5                                      |  |  |
| Power Supply                  | 400 V, 50 Hz,                            |  |  |
| Number of Divisions           | D 16 : 16<br>D 20 : 20                   |  |  |
| Weight Range for Dough Pieces | D 16 : 190 - 1200g<br>D 20 : 150 - 1000g |  |  |
| Dimensions (mm)               | 660 (W) x 700 (D) x 1100 (H)             |  |  |
| Weight: (kg)                  | 230                                      |  |  |
| Stock Codes<br>D16:<br>D20:   | DDV - 90001<br>DDV - 90002               |  |  |