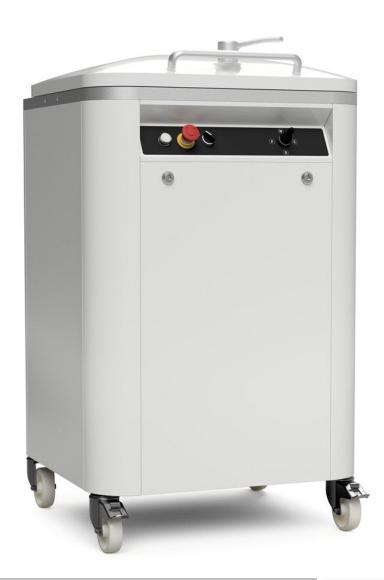

## Macadams Vitella 16/20 Dough Divider

## **FEATURES & BENEFITS**

- **Semi-automatic divider** machine that cut a piece of raw dough into various portions, even large, of the same weight and shape according to the model.
- Hydraulic machine, with one double-acting cylinder for pressing and cutting.
- All functions are carried out using a joystick, which allows very simple and rapid pressing, pressing and cutting and knife cleaning.
- The stainless steel parts, painted coatings, PE500 polyethylene and PETG plates can be cleaned simply using water and soap or a neutral detergent, then rinsed thoroughly and dried with a soft cloth.

## **Technical** Specs

|                               | D16 / D20 Divider                        |  |  |
|-------------------------------|------------------------------------------|--|--|
| Power Rating (kW)             | 1.5                                      |  |  |
| Power Supply                  | 400 V, 50 Hz,                            |  |  |
| Number of Divisions           | D 16 : 16<br>D 20 : 20                   |  |  |
| Weight Range for Dough Pieces | D 16 : 190 - 1200g<br>D 20 : 150 - 1000g |  |  |
| Dimensions (mm)               | 660 (W) x 700 (D) x 1100 (H)             |  |  |
| Weight: (kg)                  | 230                                      |  |  |
| Stock Codes<br>D16:<br>D20:   | DDV - 90001<br>DDV - 90002               |  |  |